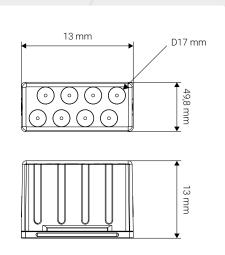

# **Specifications**

Materials Block: Anodized aluminum

Cover: Polycarbonate

Weight 630g Contry of origin Denmark

Cleaning Block: Handwash and/or autoclave

Cover: Handwash or machinewash (max 70°C)

Ordering info Part no: 110S002 - NiloBlock