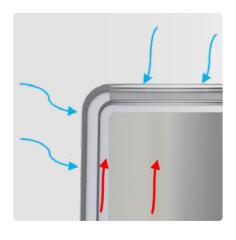

#### The important insulation

Block and Tubes are thermally insulated from the outside by a thin layer of air between block and cover. The insulation ensures a uniform temperature throughout the tubes.