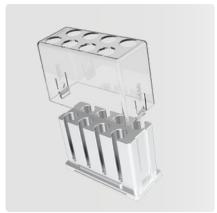

#### Smart cover

The transparent cover allows observation of the tube content, which is important during Oocyte retrieval. The cover easily snaps on and off for cleaning.