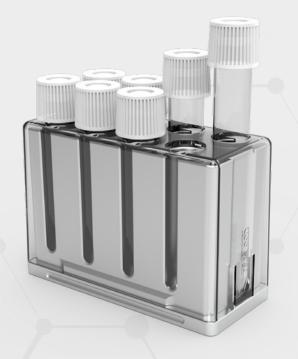

## A new heating block concept for oocyte retrieval

A new insulated heating block which brings optimal temperature stability to test tubes. This newly developed concept allows visual inspection of tube content with minimal heat loss. NiloBlock can be used with standard heating surfaces and compatible block heaters.

#### Smart cover

The transparent cover allows observation of the tube content, which is important during Oocyte retrieval. The cover easily snaps on and off for cleaning.