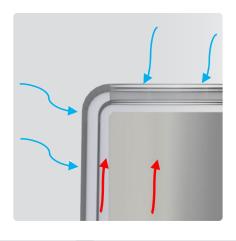

### The important insulation

Block and Tubes are thermally insulated from the outside by a thin layer of air between block and cover. The insulation ensures a uniform temperature throughout the tubes.