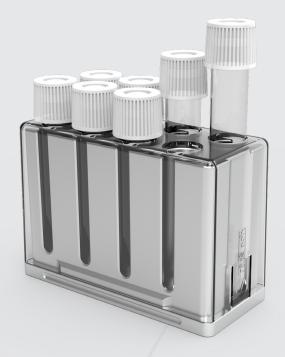

## **NiloBlock**

## A new heating block concept for oocyte retrieval

A new insulated heating block which brings optimal temperature stability to test tubes. This newly developed concept allows visual inspection of tube content with minimal heat loss. NiloBlock can be used with standard heating surfaces and compatible block heaters.

#### Smart cover

The transparent cover allows observation of the tube content, which is important during Oocyte retrieval. The cover easily snaps on and off for cleaning.