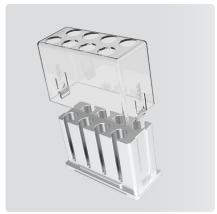

#### Smart cover

The transparent cover allows observation of the tube content, which is important during Oocyte retrieval. The cover easily snaps on and off for cleaning.