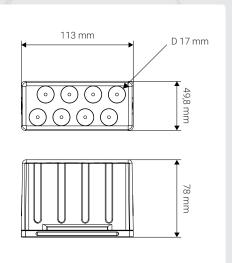

## **Specifications**

Materials Block: Anodized aluminum

Cover: Polycarbonate

 $\begin{tabular}{ll} Weight & 630\ g \\ Contry\ of\ origin & Denmark \\ \end{tabular}$ 

Cleaning Block: Handwash and/or autoclave