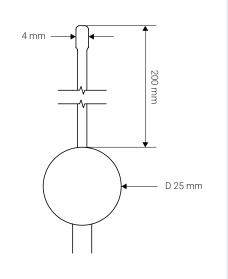

Its flat, flexible 200 mm cable makes it easy to place the sensors exactly where needed – even in narrow spaces such as inside dishes, on heated surfaces, or in tubes. The medical grade digital sensor ensures precise and accurate measurements, and the compact design minimal disturbance of the microenvironment.

## **Dual Temperature Probe for Dishes and Tubes**

DT124 is particularly ideal for measuring and controlling temperature in dishes and tubes. The sensors can be placed directly on various surfaces such as metal, glass, plastic etc.