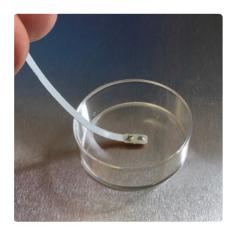

## **Dual Temperature Probe for Dishes and Tubes**

DT124 is particularly ideal for measuring and controlling temperature in dishes and tubes. The sensors can be placed directly on various surfaces such as metal, glass, plastic etc.