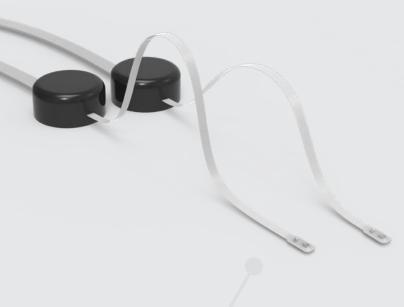

## **Dual Digital Dish-Temperature Probe**

The DT124 - Dual Digital Dish-Temperature Probe represents an improvement in temperature measurement. Equipped with dual sensors, DT124 allows you to measure two critical positions simultaneously. This saves time and helps maintain accurate temperatures - essential for embryo viability and development.

Its flat, flexible 200 mm cable makes it easy to place the sensors exactly where needed – even in narrow spaces such as inside dishes, on heated surfaces, or in tubes. The medical grade digital sensor ensures precise and accurate measurements, and the compact design minimal disturbance of the microenvironment.

## **Dual Temperature Probe for Dishes and Tubes**

DT124 is particularly ideal for measuring and controlling temperature in dishes and tubes. The sensors can be placed directly on various surfaces such as metal, glass, plastic etc.