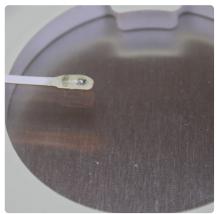

## **Dual Temperature Probe for Dishes and Tubes**

DT124 is particularly ideal for measuring and controlling temperature in dishes and tubes. The sensors can be placed directly on various surfaces such as metal, glass, plastic etc.